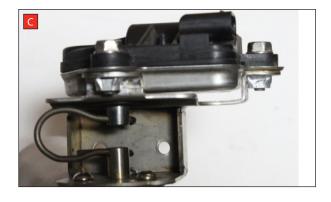

Estimated Fitting Time: 2 Hours 20 Minuets

- A) Remove the electronic actuator from the original exhaust.
- B) On the scorpion product fit the fixing bow into the valve and use the actuator to secure the bow in place.
- C) Use the M6 bolts and washers to fasten the actuator to the valve ensuring the two straights on the fixing bow fit between the grooves on both of the posts.