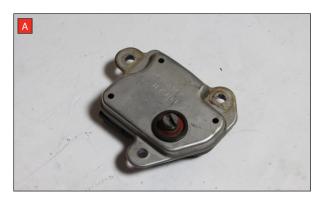

Estimated Fitting Time: 2 Hours 20 Minuets

- A) Remove the electronic actuator from the original exhaust.
- B) On the scorpion product fit the fixing bow into the valve and use the actuator to secure the bow in place.
- C) Use the M6 bolts and washers to fasten the actuator to the valve ensuring the two straights on the fixing bow fit between the grooves on both of the posts.