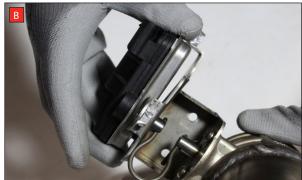

Estimated Fitting Time: 2 Hours 20 Minuets

- A) Remove the electronic actuator from the original exhaust.
- B) On the scorpion product fit the fixing bow into the valve and use the actuator to secure the bow in place.
- C) Use the M6 bolts and washers to fasten the actuator to the valve ensuring the two straights on the fixing bow fit between the grooves on both of the posts.