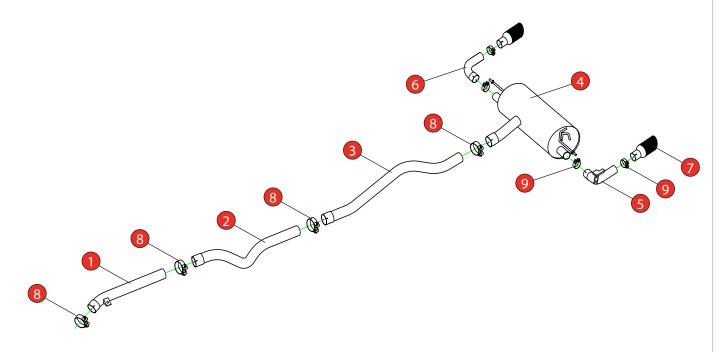

Estimated Fitting Time: 2 Hours 20 Minutes

| NO.     | PART NO.   | DESCRIPTION                         | QTY |  |
|---------|------------|-------------------------------------|-----|--|
| 1       | 727BM      | Front Pipe                          | 1   |  |
| 2       | 728BM      | Centre Pipe                         | 1   |  |
| 3       | 729BM      | Link Pipe                           | 1   |  |
| 4       | 730BM      | Rear Silencer                       | 1   |  |
| 5       | 731BM      | L/H Trim Connecting Pipe With Valve | 1   |  |
| 6       | 732BM      | R/H Trim Connecting Pipe            | 1   |  |
| 7       | Z023.10158 | Carbon Fibre Ascari Trim            | 2   |  |
| Fit Kit |            |                                     |     |  |
| 8       | Z016.10069 | 79 - 85mm H/D Clamp                 | 4   |  |
| 9       | Z016.10064 | 63 - 68mm H/D Clamp                 | 4   |  |